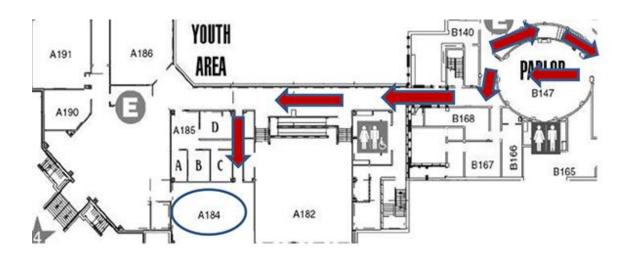

n Saucerman

<u>Topics Covered</u>: Spiritual and family issues.

<u>About the Class</u>: The class has been around since the 90's and recently merged with the Parents of Teens. We have several rotating teachers and occasionally have a guest teacher/speaker. Most members are parents of youth or college age children. We have an active mission and social calendar outside of Sunday School.

**Actively Seeking New Members** 

<u>Social Opportunities</u>: Monthly outings include social groups, men's and women's outings, family picnic, Super Bowl party, Christmas party and others.

<u>Mission & Community Causes</u>: Room in the Inn, Safe Haven, Graceworks, Youth Choir Tours and Missions, Nashville Rescue Mission, among others.

<u>Classroom</u>: A184 First Floor (The Level below the Sanctuary)